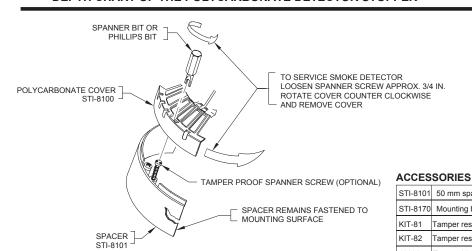

# INSTALLATION OF STI-8100 POLYCARBONATE DETECTOR GUARD

All specifications and information shown were current as of publication and are subject to change without notice.