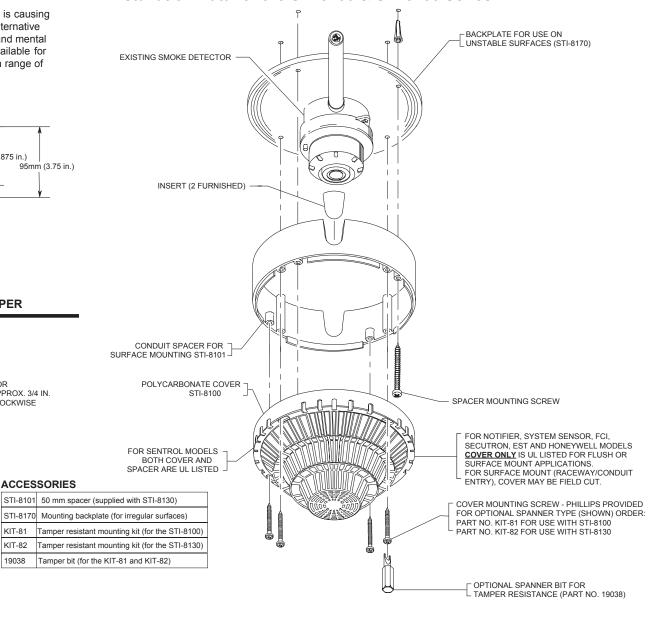

### Installation Data for the STI-8100 & STI-8130 Series

# INSTALLATION OF STI-8100 POLYCARBONATE DETECTOR GUARD

All specifications and information shown were current as of publication and are subject to change without notice.