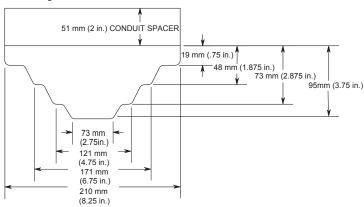

### DEPTH CHART OF THE POLYCARBONATE DETECTOR STOPPER

VIEW SHOWING REMOVAL OF COVER (SAME PROCEDURE WITH OR W/O SPACER)